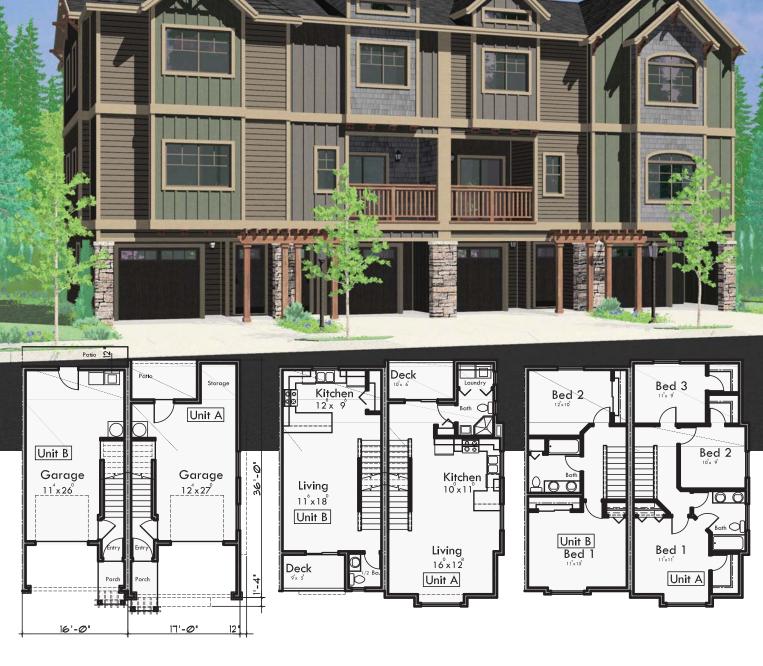

# Plan F-587

### Unit B

### Square Footage:

| 1 st. Floor: | – 32 sq.ft.  |
|--------------|--------------|
| 2nd Floor:   | – 489 sq.ft. |
| 3rd. Floor:  | – 518 sq.ft. |
| Total:       | – 1039 sq.ft |
| Garage:      | – 412 sq.ft. |
| Porch:       | – 26 sq.ft.  |
| Patio:       | – 48 sq.ft.  |
| Deck:        | – 52 sq.ft.  |

## Unit A

#### Square Footage:

| 1 st. Floor: | – 32 sq.ft.   |
|--------------|---------------|
| 2nd Floor:   | _ 580 sq.ft.  |
| 3rd. Floor:  | -613 sq.ft.   |
| Total:       | – 1225 sq.ft. |
| Garage:      | _ 393 sq.ft.  |
| Porch:       | – 30 sq.ft.   |
| Patio:       | - 60 sq.ft.   |
| Deck:        | - 60 sq.ft.   |

FIRST FLOOR

SECOND FLOOR

THIRD FLOOR

www.houseplans.pro by Bruinier & associates, inc. building designers 1304 SW Bertha Blvd. Portland, Oregon 97219 (503-246-3022)